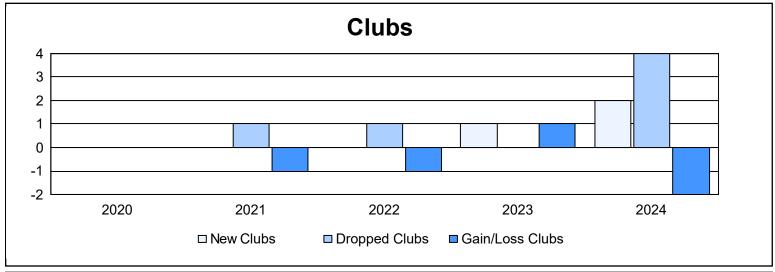

District 32 C

As of June 2024 Cumulative

| Year      | New<br>Clubs | Dropped<br>Clubs | Gain/<br>Loss<br>Clubs | New<br>Members | Charter<br>Members | Reinstate<br>Members | Transfer<br>Members | Total<br>Member<br>Added | Total<br>Members<br>Dropped | Gain/<br>Loss<br>Members |
|-----------|--------------|------------------|------------------------|----------------|--------------------|----------------------|---------------------|--------------------------|-----------------------------|--------------------------|
| 2019-2020 | 0            | 0                | 0                      | 64             | 2                  | 9                    | 13                  | 88                       | 174                         | -86                      |
| 2020-2021 | 0            | 1                | -1                     | 120            | 2                  | 13                   | 6                   | 141                      | 159                         | -18                      |
| 2021-2022 | 0            | 1                | -1                     | 173            | 0                  | 10                   | 19                  | 202                      | 203                         | -1                       |
| 2022-2023 | 1            | 0                | 1                      | 134            | 27                 | 4                    | 13                  | 178                      | 179                         | -1                       |
| 2023-2024 | 2            | 4                | -2                     | 185            | 52                 | 15                   | 19                  | 271                      | 275                         | -4                       |
| Average   | 1            | 1                | -1                     | 135            | 17                 | 10                   | 14                  | 176                      | 198                         | -22                      |